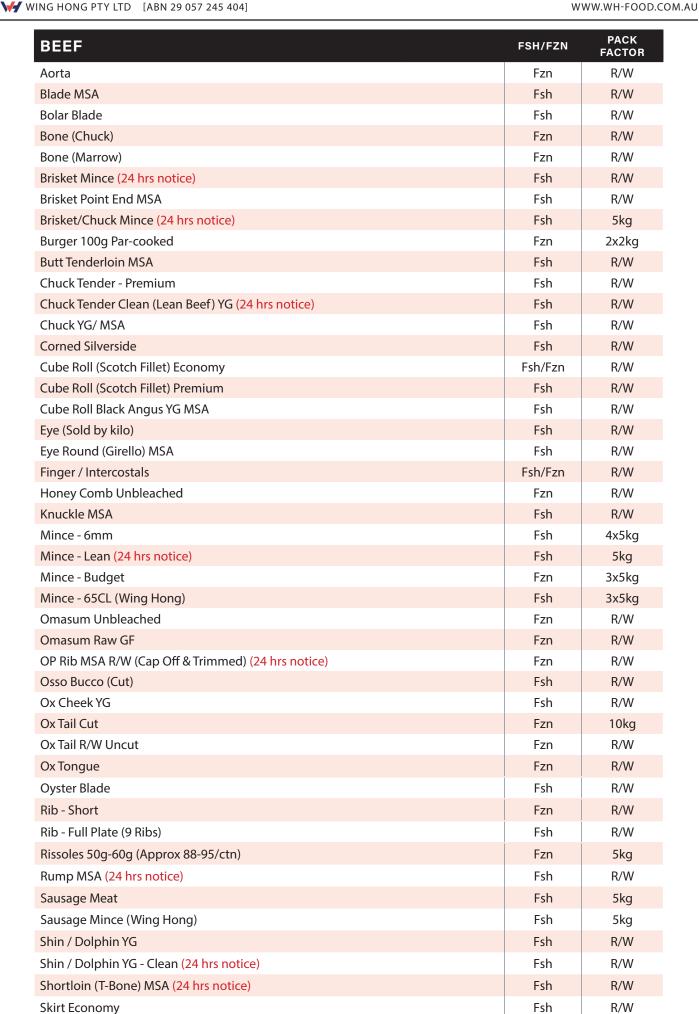

# BEEF

- · BEEF CUTS
- · WAGYU BEEF
- · PORTION CONTROL BEEF CUTS
- · DICED, CUT, STIR FRY AND THIN SLICES

| BEEF                          | FSH/FZN | PACK<br>FACTOR |
|-------------------------------|---------|----------------|
| Skirt MSA                     | Fsh     | R/W            |
| Striploin Premium             | Fsh     | R/W            |
| Tenderloin Economy            | Fsh/Fzn | R/W            |
| Tenderloin MSA                | Fsh     | R/W            |
| Tendon                        | Fzn     | R/W            |
| Tendon Small pack             | Fzn     | 5kg            |
| Topside Fully Denuded Economy | Fsh     | R/W            |
| Topside MSA                   | Fsh     | R/W            |
| Tri Tip                       | Fsh     | R/W            |
| Trim 65 CL                    | Fsh     | R/W            |
| Trim 75 CL                    | Fsh     | R/W            |
| Trim 85 CL WH                 | Fsh     | R/W            |